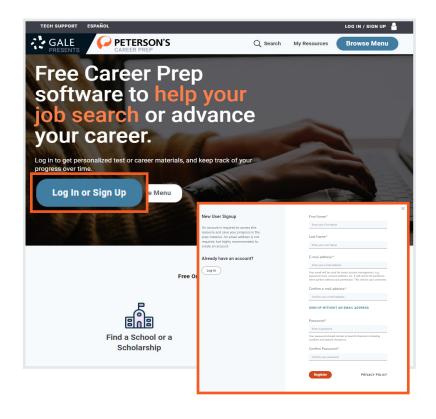

### **ACCESS THE RESOURCE**

- Select Gale Presents: Peterson's Career Prep from your library's webpage (or direct link).
- Enter your password if prompted (ask your librarian or teacher if you're not sure).

### CREATE YOUR PERSONAL ACCOUNT

- Select the **Log In or Sign Up** button on the homepage, then select **Sign Up Now**.
- Enter your information. Be sure to use an email you can easily remember and access, as it will become your username and is used if you forget your password.
- Select **Register**, and you're ready to go!
- Utilize your credentials by selecting Log In or Sign Up each time you access the resource.