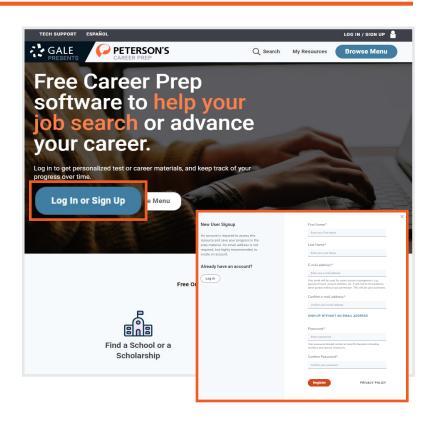

#### **ACCESS THE RESOURCE**

- Select Gale Presents: Peterson's Career Prep from your library's webpage (or direct link).
- Enter your password if prompted (ask your librarian or teacher if you're not sure).

### **CREATE YOUR PERSONAL ACCOUNT**

- Select the Log In or Sign Up button on the homepage, then select Sign Up Now.
- Enter your information. Be sure to use an email you can easily remember and access, as it will become your username and is used if you forget your password.
- Select **Register**, and you're ready to go!
- Utilize your credentials by selecting Log In or Sign Up each time you access the resource.